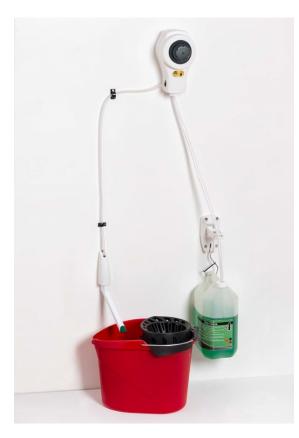

## ECOSHOT - Bucket - White - Grey

Product Features:

- 3 versions: spray bottle, sink and bucket
- Simple push/twist operation, with optional safety features
- Unlimited adjustable dosage between 5ml and 30ml
- Lock-in cabinet for both pouch and bottle
- Unit and cabinet rings available in various colours
- Can be installed within minutes
- Branding available

A manual stand-alone chemical dosing system that does not require a water mains connection. It can deliver any measure of concentrates between 5ml and 30ml and is the perfect dispensing system for environments with fluctuating water pressure.

Available in sink, bottle or bucket versions