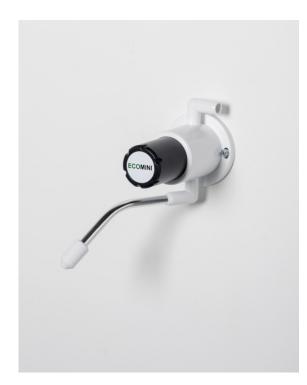

The ECOMINI chemical dosing system is a push-operated pump designed to deliver detergent directly from a product container into a commercial kitchen sink. It features a fixed 30ml dose and a 125mm non-drip aluminium/stainless steel outlet spout. A longer 300mm spout is also available.

Its small shape combined with its great efficiency make the ECOMINI chemical dosing system the ideal partner for busy kitchens looking to cut costs and wastes.