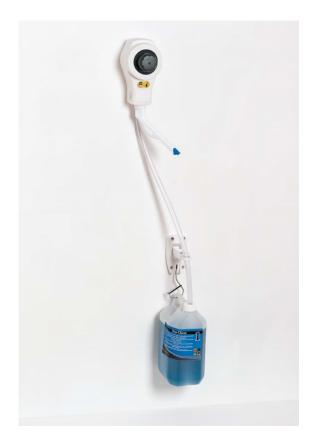

## DMS11-WK/NT

## ECOSHOT - Sink - White - Grey

## Product Features:

- 3 versions: spray bottle, sink and bucket
- Simple push/twist operation, with optional safety features
- Unlimited adjustable dosage between 5ml and 30ml
- Lock-in cabinet for both pouch and bottle
- Unit and cabinet rings available in various colours
- Can be installed within minutes
- Branding available

A manual stand-alone chemical dosing system that does not require a water mains connection. It can deliver any measure of concentrates between 5ml and 30ml and is the perfect dispensing system for environments with fluctuating water pressure.

Available in sink, bottle or bucket versions

Height: 220mm Width: 120mm Depth: 100mm Weight: 0.51Kg