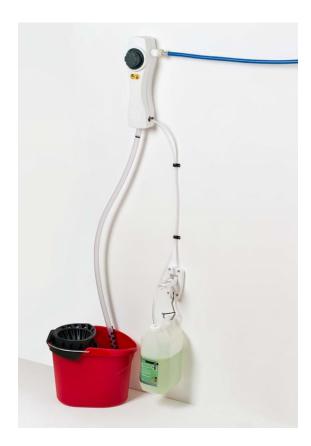

## **Product Features:**

- 2 versions: Low-flow (4L/min) and High-flow (14L/min)
- Simple push operation, with optional lock-on facility for the filling of larger receptacles
- User-friendly dilution ring to set required dilution
- Ultimate flexibility: water and chemical inlets can be fitted either side of the unit
- Suction from any size container. Hanging bracket and cabinet available
- 1 unique lock-in cabinet for 1.5L pouch & 2L bottle
- Unit and cabinet rings available in various colours
- Installed within minutes
- Branding available

A proportioner that provides an economical and flexible way of diluting chemicals on-site. Suitable for high flow (bucket) and low flow (bottle) applications, these proportioners are connected to a water mains and dilute a pre-determined ratio of chemical concentrates into a ready-to-use solution.