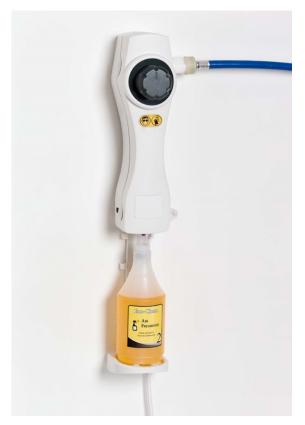

## ECOMIX - LOW FLOW, 4L/min. White/Grey + Bottle Shelf

Product Features:

- 2 versions: Low-flow (4L/min) and High-flow (14L/min)
- Simple push operation, with optional lock-on facility for the filling of larger receptacles
- User-friendly dilution ring to set required dilution
- Ultimate flexibility: water and chemical inlets can be fitted either side of the unit
- Suction from any size container. Hanging bracket and cabinet available
- 1 unique lock-in cabinet for 1.5L pouch & 2L bottle
- Unit and cabinet rings available in various colours
- Installed within minutes
- Branding available

A proportioner that provides an economical and flexible way of diluting chemicals on-site. Suitable for high flow (bucket) and low flow (bottle) applications, these proportioners are connected to a water mains and dilute a pre-determined ratio of chemical concentrates into a ready-to-use solution.