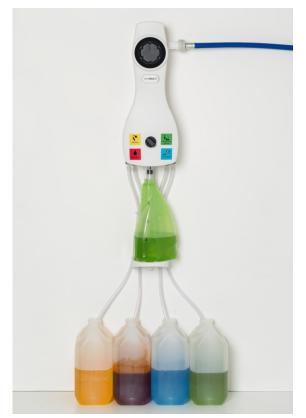

## ECOMULTI - LOW FLOW, 4 Chemical Selector 4L/min. White/Grey + Bottle Shelf

Product Features:

- 2 versions: Low-flow (4L/min) and High-flow (14L/min)
- Flexible configuration enabling chemical concentrates to be conveniently delivered from side or bottom inlets
- Patented dilution technology offering precise dilution ratios
- Intuitive 4 dial product selector with haptic click to avoid chemical selection error
- Colour-coded pictograms to aid identification of correct cleaning chemical and use
- Ease of Installation: Drilling templates, built-in spirit level, multitude of mounting holes
- Safe and secure chemical cabinet available for 1.5L pouch & 2L bottle
- Chemical exclusivity option for pouch system (
- Unit and cabinet rings available in various colours
- Branding available

ECOMULTI STANDARD proportioners offer a reliable and cost-effective way of diluting up to four chemicals from one dispenser. Connected to a water mains, the flexible design makes these one-stop chemical dispensing stations the ideal solution for even the smallest cleaning environments. It is available in low-flow (4L/min) and high-flow (14L/min) versions.