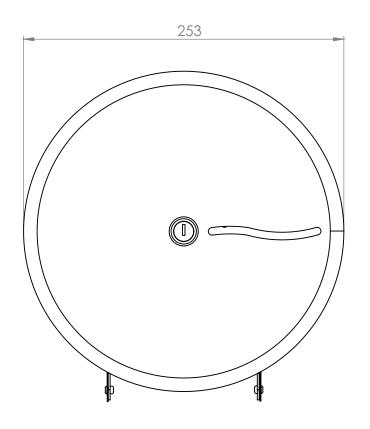

## 10" MINIJUMBO DISPENSER





## ENDURANCE

- CONSTRUCTED IN FROM MILD STEEL WITH AN EPOXY GRAPHITE GREY PAINTED FINISH.
- FITTED WITH A QUALITY LOCK WITH KEY OPERATION.
- AVAILABLE IN FOUR DIFFERENT FINISHES.
- HOLDS X1 10" MINI JUMBO ROLL AT EITHER 21/4" OR 3" CORE
- CONVENIENT LEVEL INDICATOR ON THE FRONT FACE OF THE UNIT.
- PERFECT UNIT FOR ANY WASHROOM ENVIRONMENT.
- PRODUCT BRANDING AVAILABLE FOR ADDED PERSONALISATION.
- DESIGNED & HAND BUILT IN THE UK.

## **AVAILABLE IN MULTIPLE FINISHES**



SYNERGISE





BRUSHED S/S

POLISHED S/S

**GRAPHITE GREY** 

WHITE METAL

CODE: PLJ40MBS

CODE: PLJ40MPS

CODE: PLJ40MGY

CODE: PLJ40MWH

## **DIMENSIONS IN MM:-**