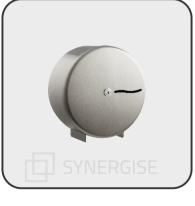

## **AVAILABLE IN MULTIPLE FINISHES**

SYNERGISE

BRUSHED S/S

POLISHED S/S

**GRAPHITE GREY** 

WHITE METAL

CODE: PLJ40MBS

CODE: PLJ40MPS