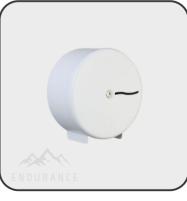

## ENDURANCE

- CONSTRUCTED IN FROM MILD STEEL WITH AN EPOXY GRAPHITE GREY PAINTED FINISH.
- FITTED WITH A QUALITY LOCK WITH KEY OPERATION.
- AVAILABLE IN FOUR DIFFERENT FINISHES.
- HOLDS X1 10" MINI JUMBO ROLL AT EITHER 21/4" OR 3" CORE
- CONVENIENT LEVEL INDICATOR ON THE FRONT FACE OF THE UNIT.
- PERFECT UNIT FOR ANY WASHROOM ENVIRONMENT.
- PRODUCT BRANDING AVAILABLE FOR ADDED PERSONALISATION.
- DESIGNED & HAND BUILT IN THE UK.

CODE: PLJ40MGY

CODE: PLJ40MWH