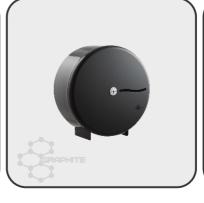

## **AVAILABLE IN MULTIPLE FINISHES**

SYNERGISE

BRUSHED S/S

POLISHED S/S

**GRAPHITE GREY** 

WHITE METAL

CODE: PLJ40MBS

CODE: PLJ40MPS

CODE: PLJ40MGY

CODE: PLJ40MWH