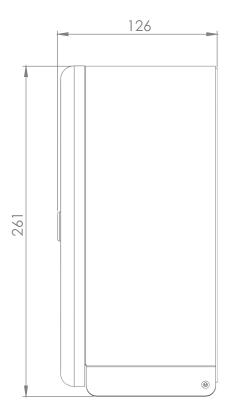

## 10" MINIJUMBO DISPENSER





## ENDURANCE

- CONSTRUCTED IN FROM MILD STEEL WITH AN EPOXY GRAPHITE GREY PAINTED FINISH.
- FITTED WITH A QUALITY LOCK WITH KEY OPERATION.
- AVAILABLE IN FOUR DIFFERENT FINISHES.
- HOLDS X1 10" MINI JUMBO ROLL AT EITHER 21/4" OR 3" CORE
- CONVENIENT LEVEL INDICATOR ON THE FRONT FACE OF THE UNIT.
- PERFECT UNIT FOR ANY WASHROOM ENVIRONMENT.
- PRODUCT BRANDING AVAILABLE FOR ADDED PERSONALISATION.
- DESIGNED & HAND BUILT IN THE UK.

## **AVAILABLE IN MULTIPLE FINISHES**



SYNERGISE





BRUSHED S/S

POLISHED S/S

**GRAPHITE GREY** 

WHITE METAL

CODE: PLJ40MBS

CODE: PLJ40MPS

CODE: PLJ40MGY

CODE: PLJ40MWH

## **DIMENSIONS IN MM:-**