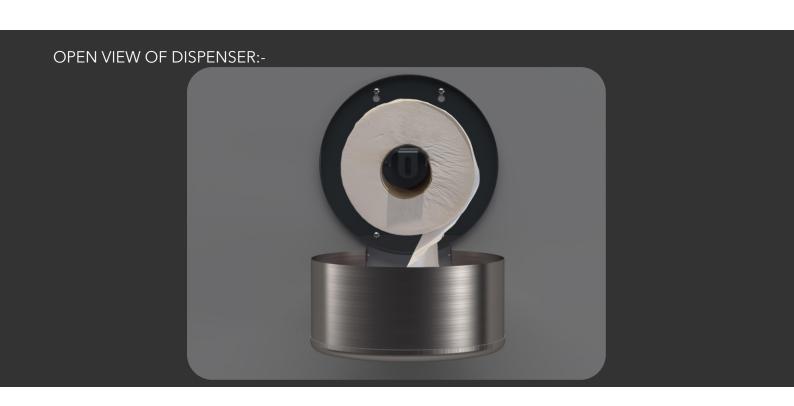

## ENDURANCE

- CONSTRUCTED IN FROM MILD STEEL WITH AN EPOXY GRAPHITE GREY PAINTED FINISH.
- FITTED WITH A QUALITY LOCK WITH KEY OPERATION.
- AVAILABLE IN FOUR DIFFERENT FINISHES.
- HOLDS X1 10" MINI JUMBO ROLL AT EITHER 21/4" OR 3" CORE
- CONVENIENT LEVEL INDICATOR ON THE FRONT FACE OF THE UNIT.
- PERFECT UNIT FOR ANY WASHROOM ENVIRONMENT.
- PRODUCT BRANDING AVAILABLE FOR ADDED PERSONALISATION.
- DESIGNED & HAND BUILT IN THE UK.