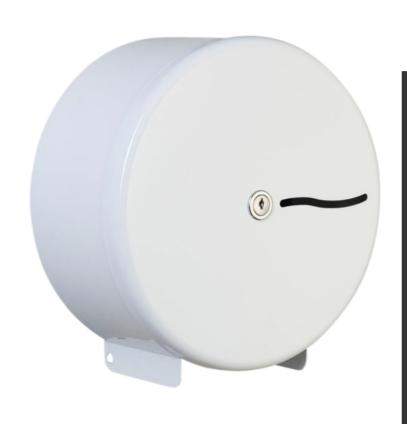

## 10" MINIJUMBO DISPENSER

## ENDURANCE

- CONSTRUCTED IN FROM MILD STEEL WITH AN EPOXY GRAPHITE GREY PAINTED FINISH.
- FITTED WITH A QUALITY LOCK WITH KEY OPERATION.
- AVAILABLE IN FOUR DIFFERENT FINISHES.
- HOLDS X1 10" MINI JUMBO ROLL AT EITHER 21/4" OR 3" CORE
- CONVENIENT LEVEL INDICATOR ON THE FRONT FACE OF THE UNIT.
- PERFECT UNIT FOR ANY WASHROOM ENVIRONMENT.
- PRODUCT BRANDING AVAILABLE FOR ADDED PERSONALISATION.
- DESIGNED & HAND BUILT IN THE UK.

CODE: PLJ40MGY

CODE: PLJ40MWH