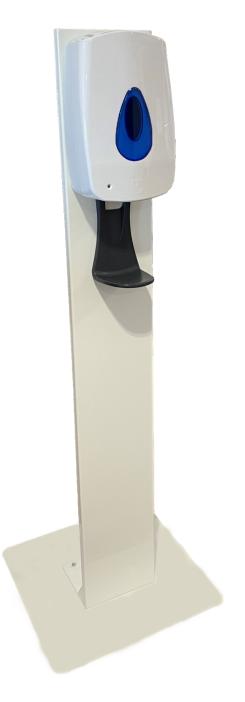

## White Metal Automatic Soap Dispenser Stand

Product Features:

- Pre mounted holes for Brightwell automatic soap dispenser
- Can be fixed to the floor or left 'free standing'
- 3mm Thickness Robust unit meaning manual soaps can be used without much flex
- Easy to assemble
- White powder coat epoxy finish

Manufactured in the UK

Free standing station making hand sanitiser available anywhere. Great for hospitals, surgeries, supermarkets and places with high traffic areas. For use with Brightwell Dispensers Modular touch free dispenser. Promotes good hand hygiene and makes it easy to keep hands sanitised in any facility.