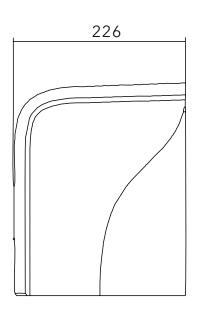

## WHAT COLOUR IS YOUR HALO?

CODE: CODE: CODE: CODE: CODE: CODE: CODE CODE: HAL60 HAL60 HAL60 HAL60 HAL60 HAL60 HAL60 HAL60 WSL WPL WRG WGD WSP WED **WRB** WGT

**DIMENSIONS IN MM:-**