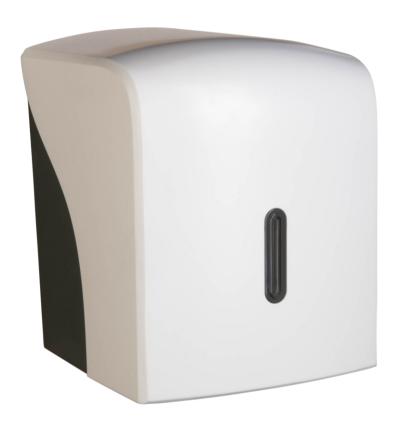

## CENTREFEED DISPENSER

## HALO

- CONSTRUCTED IN ABS PLASTIC IN A CONTEMPORARY SILK TOUCH FINISH - SATIN WHITE/GRAPHITE FINISH
- INTERCHANGEABLE METALLIC HALO WINDOW
- AVAILABLE IN EIGHT DIFFERENT COLOURS AND TINTS.
- SPIRIT LEVEL INSTALLED ON BACKPLATE TO AID INSTALLATION.
- HOLDS SHEETS 1 X LARGE CENTRE FEED TOWEL PAPER
- PRODUCT BRANDING AVAILABLE FOR ADDED PERSONALIZATION
- KEY OPERATED WITH EASY DISTINGUISHABLE KEY