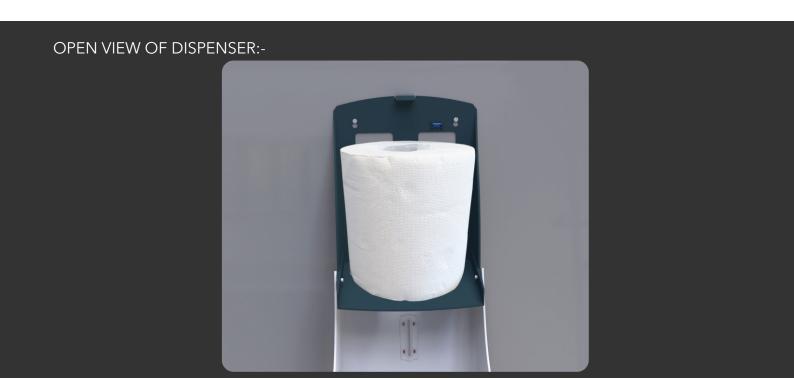

## CENTREFEED DISPENSER

## HALO

- CONSTRUCTED IN ABS PLASTIC IN A CONTEMPORARY SILK TOUCH FINISH - SATIN WHITE/GRAPHITE FINISH
- INTERCHANGEABLE METALLIC HALO WINDOW
- AVAILABLE IN EIGHT DIFFERENT COLOURS AND TINTS.
- SPIRIT LEVEL INSTALLED ON BACKPLATE TO AID INSTALLATION.
- HOLDS SHEETS 1 X LARGE CENTRE FEED TOWEL PAPER
- PRODUCT BRANDING AVAILABLE FOR ADDED PERSONALIZATION
- KEY OPERATED WITH EASY DISTINGUISHABLE KEY