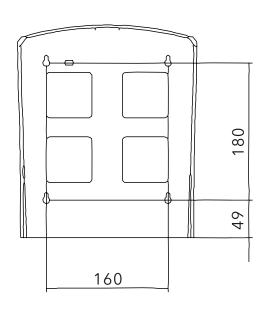

## WHAT COLOUR IS YOUR HALO?

CODE: CODE: CODE: CODE: CODE: CODE: CODE CODE: HAL60 HAL60 HAL60 HAL60 HAL60 HAL60 HAL60 HAL60 WSL WPL WRG WGD WSP WED **WRB** WGT

**DIMENSIONS IN MM:-**