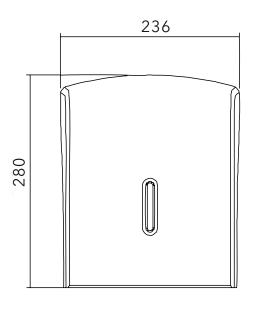

## WHAT COLOUR IS YOUR HALO?

CODE: CODE: CODE: CODE: CODE: CODE: CODE CODE: HAL60 HAL60 HAL60 HAL60 HAL60 HAL60 HAL60 HAL60 WSL WPL WRG WGD WSP WED **WRB** WGT

**DIMENSIONS IN MM:-**