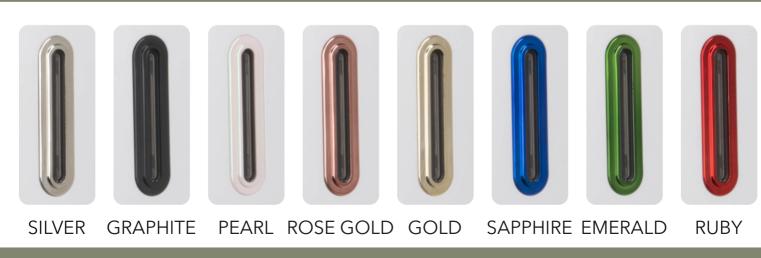

## WHAT COLOUR IS YOUR HALO?

CODE: CODE: CODE: CODE: CODE: CODE: CODE CODE: HAL60 HAL60 HAL60 HAL60 HAL60 HAL60 HAL60 HAL60 WSL WPL WRG WGD WSP WED **WRB** WGT

**DIMENSIONS IN MM:-**