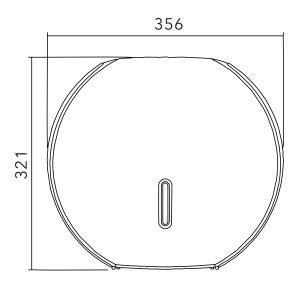

## WHAT COLOUR IS YOUR HALO?

CODE: CODE: CODE: CODE: CODE: CODE: CODE CODE: HAL42 HAL42 HAL42 HAL42 HAL42 HAL42 HAL42 HAL42 WSL WPL WRG WGD WSP WED **WRB** WGT

**DIMENSIONS IN MM:-**