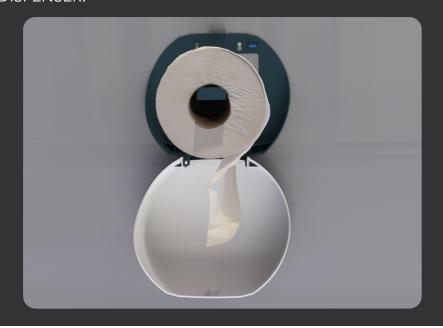

## LARGE JUMBO DISPENSER

## HALO



- CONSTRUCTED IN ABS PLASTIC IN A CONTEMPORARY SILK TOUCH FINISH- SATIN WHITE/GRAPHITE FINISH
- INTERCHANGEABLE METALLIC HALO WINDOW.
- AVAILABLE IN EIGHT DIFFERENT COLOURS AND TINTS.
- SPIRIT LEVEL INSTALLED ON BACKPLATE TO AID INSTALLATION.
- HOLDS X1 JUMBO ROLL. 2 1/4" OR 3" CORE
  PRODUCT BRANDING AVAILABLE FOR ADDED
- PERSONALIZATION
- KEY OPERATED WITH EASY DISTINGUISHABLE KEY

## WHAT COLOUR IS YOUR HALO?



CODE: CODE: CODE: CODE: CODE: CODE: CODE CODE: HAL42 HAL42 HAL42 HAL42 HAL42 HAL42 HAL42 HAL42 WSL WPL WRG WGD WSP WED **WRB** WGT

**DIMENSIONS IN MM:-**







## **OPEN VIEW OF DISPENSER:-**