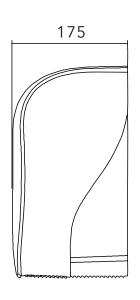

## LARGE JUMBO DISPENSER

## HALO



- CONSTRUCTED IN ABS PLASTIC IN A CONTEMPORARY SILK TOUCH FINISH- SATIN WHITE/GRAPHITE FINISH
- INTERCHANGEABLE METALLIC HALO WINDOW.
- AVAILABLE IN EIGHT DIFFERENT COLOURS AND TINTS.
- SPIRIT LEVEL INSTALLED ON BACKPLATE TO AID INSTALLATION.
- HOLDS X1 JUMBO ROLL. 2 1/4" OR 3" CORE
  PRODUCT BRANDING AVAILABLE FOR ADDED
- PERSONALIZATION
- KEY OPERATED WITH EASY DISTINGUISHABLE KEY

## WHAT COLOUR IS YOUR HALO?



CODE: CODE: CODE: CODE: CODE: CODE: CODE CODE: HAL42 HAL42 HAL42 HAL42 HAL42 HAL42 HAL42 HAL42 WSL WPL WRG WGD WSP WED **WRB** WGT

**DIMENSIONS IN MM:-**







## **OPEN VIEW OF DISPENSER:-**