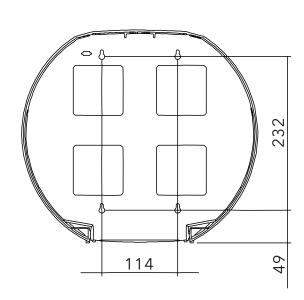

## WHAT COLOUR IS YOUR HALO?

CODE: CODE: CODE: CODE: CODE: CODE: CODE CODE: HAL42 HAL42 HAL42 HAL42 HAL42 HAL42 HAL42 HAL42 WSL WPL WRG WGD WSP WED **WRB** WGT

**DIMENSIONS IN MM:-**