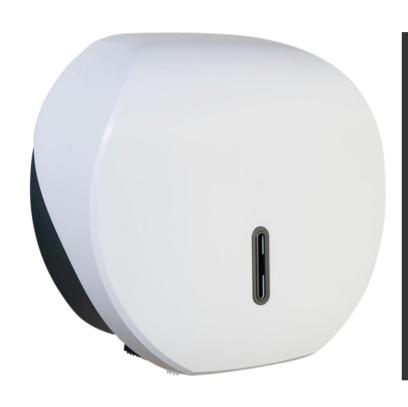

## LARGE JUMBO DISPENSER

## HALO

- CONSTRUCTED IN ABS PLASTIC IN A CONTEMPORARY SILK TOUCH FINISH- SATIN WHITE/GRAPHITE FINISH
- INTERCHANGEABLE METALLIC HALO WINDOW.
- AVAILABLE IN EIGHT DIFFERENT COLOURS AND TINTS.
- SPIRIT LEVEL INSTALLED ON BACKPLATE TO AID INSTALLATION.
- HOLDS X1 JUMBO ROLL. 2 1/4" OR 3" CORE
  PRODUCT BRANDING AVAILABLE FOR ADDED
- PERSONALIZATION
- KEY OPERATED WITH EASY DISTINGUISHABLE KEY