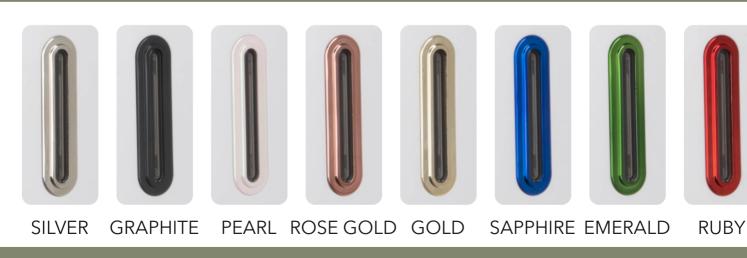

## WHAT COLOUR IS YOUR HALO?

CODE: CODE: CODE: CODE: CODE: CODE: CODE CODE: HAL42 HAL42 HAL42 HAL42 HAL42 HAL42 HAL42 HAL42 WSL WPL WRG WGD WSP WED **WRB** WGT

**DIMENSIONS IN MM:-**