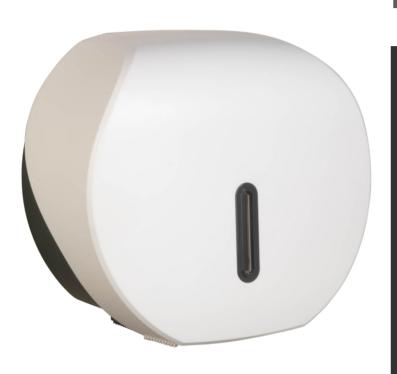

## MINI JUMBO DISPENSER

- CONSTRUCTED IN ABS PLASTIC IN A CONTEMPORARY SILK TOUCH FINISH- SATIN WHITE/GRAPHITE FINISH
- INTERCHANGEABLE METALLIC HALO WINDOW.
- AVAILABLE IN EIGHT DIFFERENT COLOURS AND TINTS.
- SPIRIT LEVEL INSTALLED ON BACKPLATE TO AID INSTALLATION.
- HOLDS 1 X 8" MINI JUMBO ROLL. 2 1/4" OR 3" CORF
- PRODUCT BRANDING AVAILABLE FOR ADDED PERSONALIZATION
- KEY OPERATED WITH EASY DISTINGUISHABLE KEY