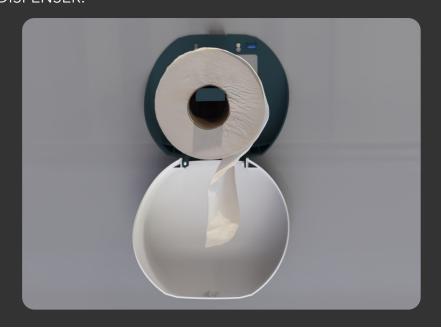

## MINI JUMBO DISPENSER





- CONSTRUCTED IN ABS PLASTIC IN A CONTEMPORARY SILK TOUCH FINISH- SATIN WHITE/GRAPHITE FINISH
- INTERCHANGEABLE METALLIC HALO WINDOW.
- AVAILABLE IN EIGHT DIFFERENT COLOURS AND TINTS.
- SPIRIT LEVEL INSTALLED ON BACKPLATE TO AID INSTALLATION.
- HOLDS 1 X 8" MINI JUMBO ROLL. 2 1/4" OR 3" CORF
- PRODUCT BRANDING AVAILABLE FOR ADDED PERSONALIZATION
- KEY OPERATED WITH EASY DISTINGUISHABLE KEY

## WHAT COLOUR IS YOUR HALO?



CODE: CODE: CODE: CODE: CODE: CODE: CODE CODE: HAL40 HAL40 HAL40 HAL40 HAL40 HAL40 HAL40 HAL40 WSL WPL WRG WGD WSP WED **WRB** WGT

**DIMENSIONS IN MM:-**







## **OPEN VIEW OF DISPENSER:-**