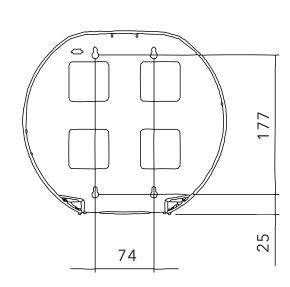

## WHAT COLOUR IS YOUR HALO?

CODE: CODE: CODE: CODE: CODE: CODE: CODE CODE: HAL40 HAL40 HAL40 HAL40 HAL40 HAL40 HAL40 HAL40 WSL WPL WRG WGD WSP WED **WRB** WGT

**DIMENSIONS IN MM:-**