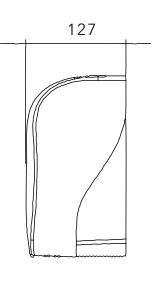

## MINI JUMBO DISPENSER





- CONSTRUCTED IN ABS PLASTIC IN A CONTEMPORARY SILK TOUCH FINISH- SATIN WHITE/GRAPHITE FINISH
- INTERCHANGEABLE METALLIC HALO WINDOW.
- AVAILABLE IN EIGHT DIFFERENT COLOURS AND TINTS.
- SPIRIT LEVEL INSTALLED ON BACKPLATE TO AID INSTALLATION.
- HOLDS 1 X 8" MINI JUMBO ROLL. 2 1/4" OR 3" CORF
- PRODUCT BRANDING AVAILABLE FOR ADDED PERSONALIZATION
- KEY OPERATED WITH EASY DISTINGUISHABLE KEY

## WHAT COLOUR IS YOUR HALO?



CODE: CODE: CODE: CODE: CODE: CODE: CODE CODE: HAL40 HAL40 HAL40 HAL40 HAL40 HAL40 HAL40 HAL40 WSL WPL WRG WGD WSP WED **WRB** WGT

**DIMENSIONS IN MM:-**







## **OPEN VIEW OF DISPENSER:-**