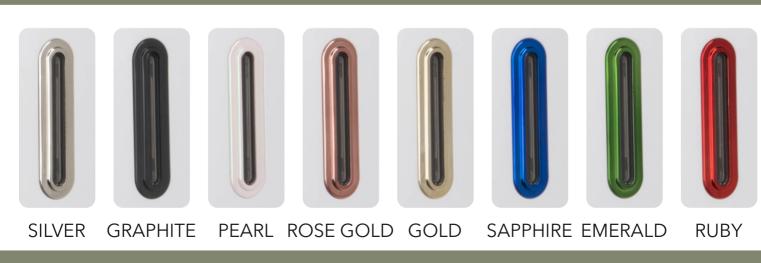

## WHAT COLOUR IS YOUR HALO?

CODE: CODE: CODE: CODE: CODE: CODE: CODE CODE: HAL40 HAL40 HAL40 HAL40 HAL40 HAL40 HAL40 HAL40 WSL WPL WRG WGD WSP WED **WRB** WGT

**DIMENSIONS IN MM:-**