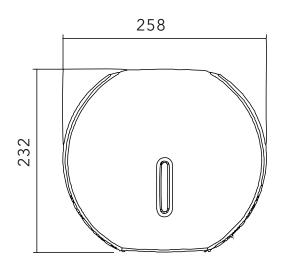

## WHAT COLOUR IS YOUR HALO?

CODE: CODE: CODE: CODE: CODE: CODE: CODE CODE: HAL40 HAL40 HAL40 HAL40 HAL40 HAL40 HAL40 HAL40 WSL WPL WRG WGD WSP WED **WRB** WGT

**DIMENSIONS IN MM:-**