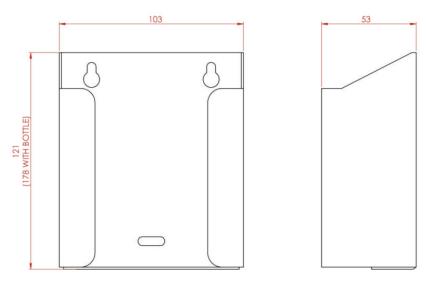

Made in a quality brushed stainless steel finish.

Product Dimensions:

Height: 121mm Width: 103mm Depth: 53mm Weight: 0.3Kg Capacity: x1 500ml Carex Bottle