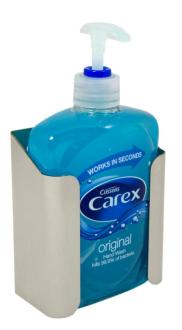

## PL01MBS

Brushed Stainless Carex Bottle Holder

**Product Features:** 

- Designed to hold x1 500ml Carex Soap Bottle
- Brushed Stainless Steel
- Creates space, surfaces counter tops
- 304L Grade Stainless Steel / 240g

Manufactured in the UK

This high quality stainless steel bottle holder is specifically design to house the Carex 500ml Soap Bottle.

The unit is wall mounted allowing easy storage and use of Carex soap dispensing 500ml bottles. The product is both functional and simple to use.

Made in a quality brushed stainless steel finish.

Product Dimensions:

Height: 121mm Width: 103mm Depth: 53mm Weight: 0.3Kg Capacity: x1 500ml Carex Bottle