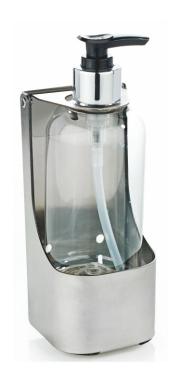

# Brushed Stainless 250/300ml Single Bottle Holder

#### Manufactured in the UK

These lockable stainless steel bottle holders are designed to take either 250ml or 300ml hand soap bottles, constructed from a quality grade stainless steel the units are ideal for executive washrooms located in offices, hotels, bars and restaurants.

Available in a single or twin, the design incorporates an easy to use lock and key with a simple hinged cover that requires minimum effort to replace empty bottles. The unit is fixed to the wall with the fixing kit and adjustable back plate that is provided giving extra security. The lock is concealed underneath, away from the users view.

Made in a quality brushed stainless steel finish.