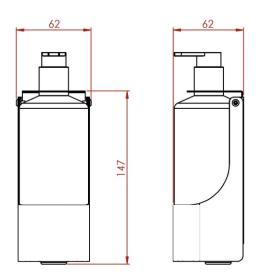

#### **Product Dimensions:**

Height: 147mm Width: 62mm Depth: 62mm Weight: 0.5Kg Capacity: x1 250/300ml Bottle