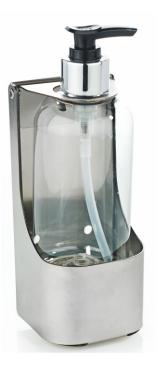

## **Brushed Stainless** 250/300ml Twin Bottle Holder

Product Features:

- Designed to hold x2 250/300ml Hand Soap Bottled
- Brushed Stainless Steel
- 304L Grade Stainless Steel / 240g
- Key Lockable

Manufactured in the UK

These lockable stainless steel bottle holders are designed to take either 250ml or 300ml hand soap bottles, constructed from a quality grade stainless steel the units are ideal for executive washrooms located in offices, hotels, bars and restaurants.

Available in a single or twin, the design incorporates an easy to use lock and key with a simple hinged cover that requires minimum effort to replace empty bottles. The unit is fixed to the wall with the fixing kit and adjustable back plate that is provided giving extra security. The lock is concealed underneath, away from the users view.

Made in a quality brushed stainless steel finish.

Product Dimensions:

Height: 147mm Width: 134mm Depth: 62mm Weight: Capacity: x2 250/300ml Bottles 1Kg