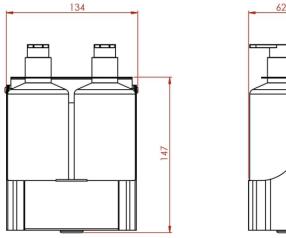

Made in a quality brushed stainless steel finish.

Product Dimensions:

Height: 147mm Width: 134mm Depth: 62mm Weight: Capacity: x2 250/300ml Bottles 1Kg