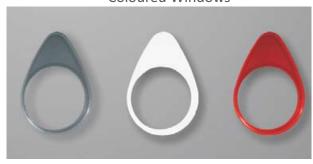

## **Product Features:**

- Dispenses sanitary bags (x1 box)
- Choose from four different colour windows at no extra cost: blue, red, white or grey
- Branding available
- Cover & Backplate: PET & ABS

Add a hygienic sanitary bag dispenser to improve the hygiene and appeal of any washroom. Providing sanitary disposal bags prevents drain blockage by sanitary products, and helps keep environments ultra-clean.

## Coloured Windows

Height: 135mm Width: 89mm Depth: 20mm Weight: 0.8Kg Capacity: One box

Max Dimensions (H130 x W89 x