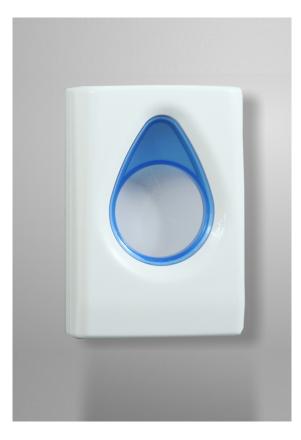

## Modular Sanitary Bag Dispenser

## **Product Features:**

- Dispenses sanitary bags (x1 box)
- Choose from four different colour windows at no extra cost: blue, red, white or grey
- Branding available
- Cover & Backplate: PET & ABS

Add a hygienic sanitary bag dispenser to improve the hygiene and appeal of any washroom. Providing sanitary disposal bags prevents drain blockage by sanitary products, and helps keep environments ultra-clean.

These wall-mounted dispensers will keep sanitary bags tidy and accessible, and are designed to match the look and feel of our other washroom products, to ensure washrooms look attractive and inviting.