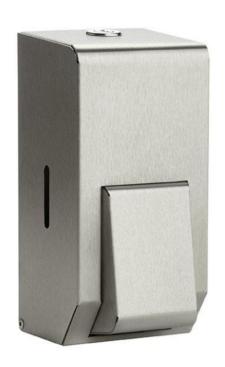

# Brushed Stainless 400ml Foam Soap Dispenser

## Manufactured in the UK

Stylish, modern and refillable foam soap dispenser, finished in a high quality brushed stainless steel it offers a robust presence for all demanding washrooms.

The key lockable unit features an easy to use push action button with soap level indicators placed either side.

Made in a quality brushed stainless steel finish.