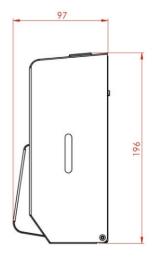

# **Product Dimensions:**

Height: 196mm Width: 96mm Depth: 97mm Weight: 1Kg Capacity: 400ml