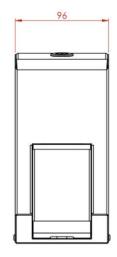

# **Product Dimensions:**

Height: 196mm Width: 96mm Depth: 97mm Weight: 1Kg Capacity: 400ml