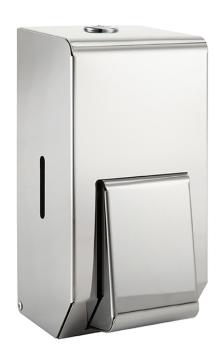

# Polished Stainless 400ml Foam Soap Dispenser

## Manufactured in the UK

Stylish, modern and refillable foam soap dispenser, finished in a high quality brushed stainless steel it offers a robust presence for all demanding washrooms.

The key lockable unit features an easy to use push action button with soap level indicators placed either side.

Made in a quality polished stainless steel finish.