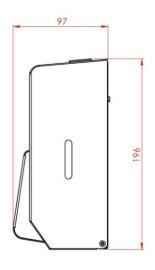

## **Product Dimensions:**

Height: 196mm Width: 96mm Depth: 97mm Weight: 1Kg Capacity: 400ml