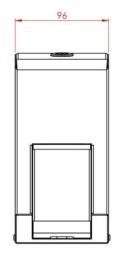

## **Product Dimensions:**

Height: 196mm Width: 96mm Depth: 97mm Weight: 1Kg Capacity: 400ml