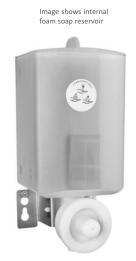

#### Product Features:

- Dispenses foam soap (20ml foam, 0.6ml liquid Shot size)
- Lockable for added security
- Effective for a cleaner environment
- Screws and plugs supplied for fitting into a solid wall
- 304L Grade Stainless Steel / 240g

## Manufactured in the UK

Stylish, modern and refillable foam soap dispenser, finished in a high quality brushed stainless steel it offers a robust presence for all demanding washrooms.

The key lockable unit features an easy to use push action button with soap level indicators placed either side.