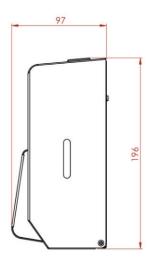

# Product Dimensions:

Height: 196mm Width: 96mm Depth: 97mm Weight: 1Kg Capacity: 400ml