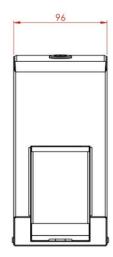

# Product Dimensions:

Height: 196mm Width: 96mm Depth: 97mm Weight: 1Kg Capacity: 400ml