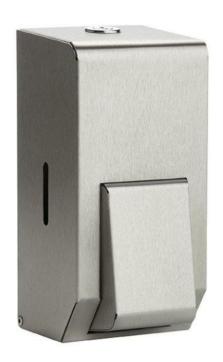

# Brushed Stainless 400ml Liquid Soap Dispenser

## Manufactured in the UK

Finished in a high quality brushed stainless steel. The compact refillable liquid soap dispenser is ideal for commercial use within restricted places

The key lockable unit features easy to use push action button with level indicators placed either side.