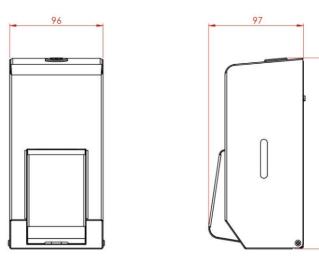

96

• 304L Grade Stainless Steel / 240g

Made in a quality brushed stainless steel finish..

Product Dimensions:

Height: 196mm Width: 96mm Depth: 97mm Weight: 1Kg Capacity: 400ml