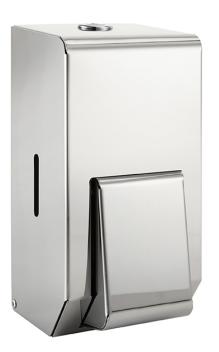

## PL10LMPS

## Polished Stainless 400ml Liquid Soap Dispenser

Product Features:

- Dispenses liquid soap (2ml Shot size)
- Lockable for added security
- Effective for a cleaner environment
- Screws and plugs supplied for fitting into a solid wall

## Manufactured in the UK

Stylish, modern and refillable foam soap dispenser, finished in a high quality brushed stainless steel it offers a robust presence for all demanding washrooms.

The key lockable unit features an easy to use push action button with soap level indicators placed either side.