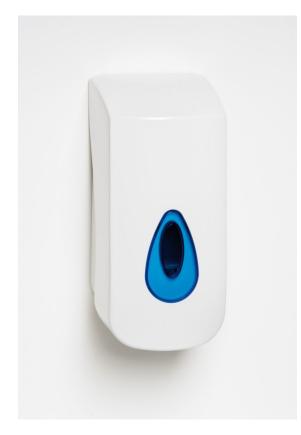

## PL10PWB

Modular 400ml Liquid Soap Dispenser

Product Features:

- Dispenses liquid soap (2ml Shot size)
- Suitable for most soaps and lotions on the market
- Large front window to check stock levels Choice of window colours
- Branding available
- Cover & Backplate: Transparent PET & ABS

Manufactured in the UK

This multi purpose unit has a hand push operation with a refillable reservoir for liquid hand soap.

With a 400ml capacity the soap dispenser is ideal for commercial use within restricted places. It features top quality ABS moulded parts and automatically locking cover. It features top quality ABS moulded parts and automatically locking cover. Unit has an optional keyless entry facility / 1ml shot size pump is available upon request.