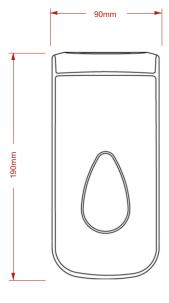

## PL10PWB

Modular 400ml Liquid Soap Dispenser

Product Features:

- Dispenses liquid soap (2ml Shot size)
- Suitable for most soaps and lotions on the market
- Large front window to check stock levels Choice of window colours
- Branding available
- Cover & Backplate: Transparent PET & ABS

Manufactured in the UK

This multi purpose unit has a hand push operation with a refillable reservoir for liquid hand soap.

With a 400ml capacity the soap dispenser is ideal for commercial use within restricted places. It features top quality ABS moulded parts and automatically locking cover. It features top quality ABS moulded parts and automatically locking cover. Unit has an optional keyless entry facility / 1ml shot size pump is available upon request.

Product Dimensions: