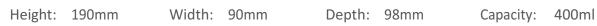

## PL10PWB

Modular 400ml Liquid Soap Dispenser

Product Features:

- Dispenses liquid soap (2ml Shot size)
- Suitable for most soaps and lotions on the market
- Large front window to check stock levels Choice of window colours
- Branding available
- Cover & Backplate: Transparent PET & ABS

Manufactured in the UK

This multi purpose unit has a hand push operation with a refillable reservoir for liquid hand soap.

With a 400ml capacity the soap dispenser is ideal for commercial use within restricted places. It features top quality ABS moulded parts and automatically locking cover. It features top quality ABS moulded parts and automatically locking cover. Unit has an optional keyless entry facility / 1ml shot size pump is available upon request.

Product Dimensions: