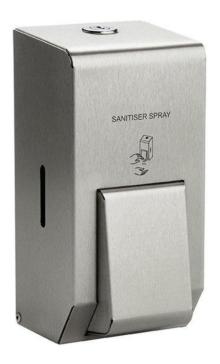

## PL10SMBS

## Brushed Stainless 400ml Sanitiser Spray Soap Dispenser

Product Features:

- Dispenses sanitiser soap (0.5ml Shot size)
- Lockable for added security
- Effective for a cleaner environment
- Screws and plugs supplied for fitting into a solid wall
- 304L Grade Stainless Steel / 240g

## Manufactured in the UK

Finished in a high quality brushed stainless steel. A compact unit that is designed to dispense an alcohol based sanitiser gel.

A compact refillable liquid soap dispenser that is ideal for commercial use within restricted places. The internal reservoir and pump are both removable for easier refills and for general cleaning and maintenance purposes.

The key lockable unit features easy to use push action button, level indicators are placed either side to monitor soap levels.

Product Dimensions:

Height: 196mm Width: 96mm Depth: 97mm Weight: 1Kg Capacity: 400ml