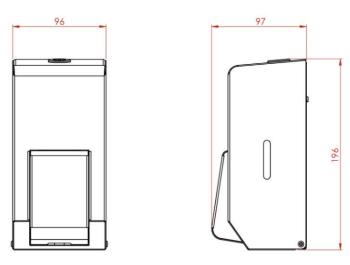

The key lockable unit features easy to use push action button, level indicators are placed either side to monitor soap levels.

Product Dimensions:

Height: 196mm Width: 96mm Depth: 97mm Weight: 1Kg Capacity: 400ml