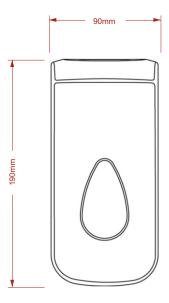

## PL11PWB

## Modular 400ml Sanitiser Spray Soap Dispenser

## Product Features:

- Dispenses sanitiser soap (0.5ml Shot size)
- Suitable for most soaps and lotions on the market
- Large front window to check stock levels Choice of window colours
- Branding available
- Cover & Backplate: Transparent PET & ABS

Manufactured in the UK

This multipurpose sanitiser unit has a hand push operation with a refillable reservoir.

With a 400ml capacity the soap dispenser is ideal for commercial use within restricted places. It features top quality ABS moulded parts and automatically locking cover. It features top quality ABS moulded parts and automatically locking cover. This unit has an optional keyless entry facility.

## Product Dimensions:



Height: 190mm Width: 90mm Depth: 98mm Capacity: 400ml