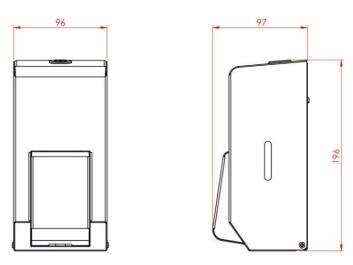

The key lockable unit features easy to use push action button, level indicators are placed either side to monitor soap levels.

Product Dimensions:

Height: 196mm Width: 96mm Depth: 97mm Weight: 1Kg Capacity: 400ml