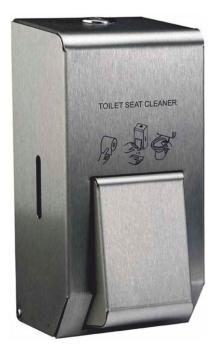

## PL11SMBS

Brushed Stainless 400ml Toilet Seat Sanitiser Soap Dispenser

Product Features:

- Dispenses toilet seat sanitiser gel (0.5ml Shot size)
- Lockable for added security
- Effective for a cleaner environment
- Screws and plugs supplied for fitting into a solid wall
- 304L Grade Stainless Steel / 240g

## Manufactured in the UK

Finished in a high quality brushed stainless steel. A compact unit that is designed to dispense an alcohol based sanitiser gel.

The dispenser has hard wearing digitally printed wording and simple user instruction images. It is intended to be wall fixed next to a toilet tissue dispenser for ease of operation. The user is able to wipe any surfaces they choose, including the seat, flush, and cubicle door handle.

The key lockable unit features easy to use push action button, level indicators are placed either side to monitor soap levels.

Product Dimensions:

Height: 196mm Width: 96mm Depth: 97mm Weight: 1Kg Capacity: 400ml