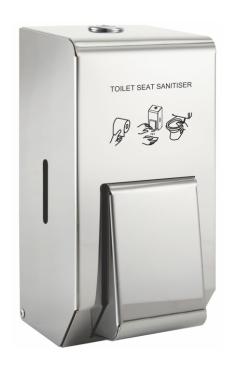

# Polished Stainless 400ml Toilet Seat Sanitiser Soap Dispenser

#### Product Features:

- Dispenses toilet seat sanitiser gel (0.5ml Shot size)
- Lockable for added security
- Effective for a cleaner environment
- Screws and plugs supplied for fitting into a solid wall
- 304L Grade Stainless Steel / 240g

### Manufactured in the UK

Finished in a high quality polished stainless steel. A compact unit that is designed to dispense an alcohol based sanitiser gel.

The dispenser has hard wearing digitally printed wording and simple user instruction images. It is intended to be wall fixed next to a toilet tissue dispenser for ease of operation. The user is able to wipe any surfaces they choose, including the seat, flush, and cubicle door handle.

The key lockable unit features easy to use push action button, level indicators are placed either side to monitor soap levels.