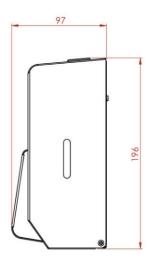

## **Product Dimensions:**

Height: 196mm Width: 96mm Depth: 97mm Weight: 1Kg Capacity: 400ml