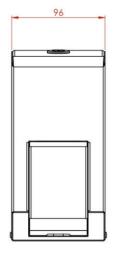

## **Product Dimensions:**

Height: 196mm Width: 96mm Depth: 97mm Weight: 1Kg Capacity: 400ml