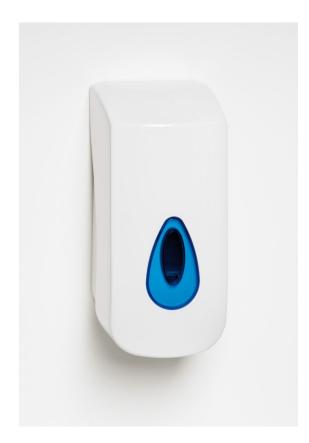

## Modular 400ml Foam Soap Dispenser

## **Product Features:**

- Dispenses foam soap (Shot size 20ml Foam, 0.6ml Liquid)
- Suitable for most soaps and lotions on the market
- Large front window to check stock levels Choice of window colours
- Branding available
- Cover & Backplate: Transparent PET & ABS

Manufactured in the UK

This multipurpose foam unit has a hand push operation with a refillable reservoir.

With a 400ml capacity the foam soap dispenser is ideal for commercial use within restricted places. It features top quality ABS moulded parts and automatically locking cover. This unit has an optional keyless entry facility.