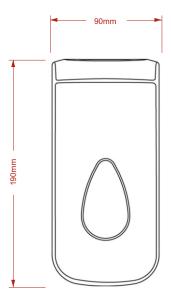

## PL12PWB

## Modular 400ml Foam Soap Dispenser

## **Product Features:**

- Dispenses foam soap (Shot size 20ml Foam, 0.6ml Liquid)
- Suitable for most soaps and lotions on the market
- Large front window to check stock levels Choice of window colours
- Branding available
- Cover & Backplate: Transparent PET & ABS

Manufactured in the UK

This multipurpose foam unit has a hand push operation with a refillable reservoir.

With a 400ml capacity the foam soap dispenser is ideal for commercial use within restricted places. It features top quality ABS moulded parts and automatically locking cover. This unit has an optional keyless entry facility.

## Product Dimensions:



Height: 190mm Width: 90mm Depth: 98mm Capacity: 400ml