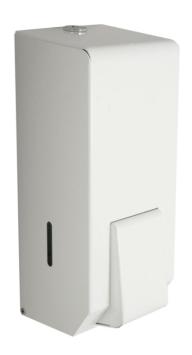

# White Metal 900ml Beaded Soap Dispenser

## Manufactured in the UK

Stylish, modern and refillable soap dispenser, finished with a white metal powder coat it offers a robust presence for all demanding washrooms.

This unit is designed to dispense non solvent beaded soap only.

The key lockable unit features an easy to use push action button with soap level indicators placed either side.

Made in a White Powder Coat Epoxy Finish.