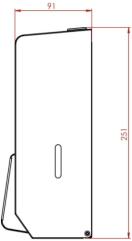

# **Product Dimensions:**

Height: 251mm Width: 108mm Depth: 91mm Weight: 1.2Kg Capacity: 900ml