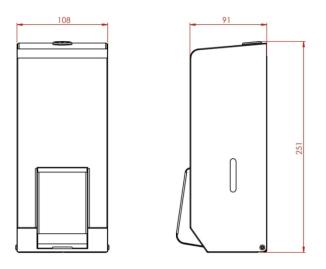

The key lockable unit features an easy to use push action button with soap level indicators placed either side.

Made in a White Powder Coat Epoxy Finish.

Product Dimensions:

Height: 251mm Width: 108mm Depth: 91mm Weight: 1.2Kg Capacity: 900ml