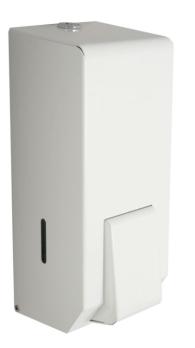

## PL20IPMWH

White Metal 900ml Pumice Soap Dispenser

Product Features:

- Dispenses pumice soap (3ml Shot size)
- Lockable for added security
- Effective for a cleaner environment
- Screws and plugs supplied for fitting into a solid wall
- White Powder Coat Epoxy Finish

## Manufactured in the UK

Stylish, modern and refillable soap dispenser, finished with a white metal powder coat it offers a robust presence for all demanding washrooms.

This unit is designed to dispense pumice soap only.

The key lockable unit features an easy to use push action button with soap level indicators placed either side.

Made in a White Powder Coat Epoxy Finish.

Product Dimensions:

Height: 251mm Width: 108mm Depth: 91mm Weight: 1.2Kg Capacity: 900ml