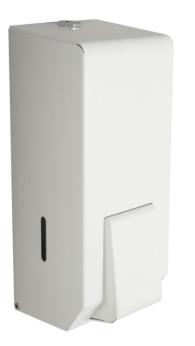

## PL20ISMWH

White Metal 900ml Solvent Based Beaded Soap Dispenser

Product Features:

- Dispenses solvent based soap (3ml Shot size)
- Lockable for added security
- Effective for a cleaner environment
- Screws and plugs supplied for fitting into a solid wall
- White Powder Coat Epoxy Finish

## Manufactured in the UK

Stylish, modern and refillable soap dispenser, finished with a white metal powder coat it offers a robust presence for all demanding washrooms.

This unit is designed to dispense solvent beaded soap only.

The key lockable unit features an easy to use push action button with soap level indicators placed either side.

Made in a White Powder Coat Epoxy Finish.

Product Dimensions:

Height: 251mm Width: 108mm Depth: 91mm Weight: 1.2Kg Capacity: 900ml