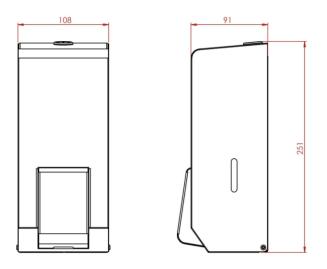

The key lockable unit features an easy to use push action button with soap level indicators placed either side.

Made in a White Powder Coat Epoxy Finish.

Product Dimensions:

Height: 251mm Width: 108mm Depth: 91mm Weight: 1.2Kg Capacity: 900ml