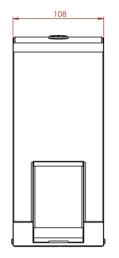

# **Product Dimensions:**

Height: 251mm Width: 108mm Depth: 91mm Weight: 1.2Kg Capacity: 900ml