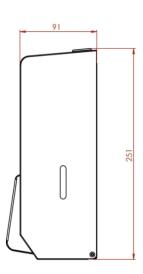

# **Product Dimensions:**

Height: 251mm Width: 108mm Depth: 91mm Weight: 1.2Kg Capacity: 900ml