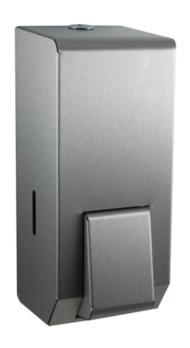

# Brushed Stainless 900ml Liquid Soap Dispenser

## Manufactured in the UK

Stylish, modern and refillable soap dispenser, finished in a high quality brushed stainless steel it offers a robust presence for all demanding washrooms.

The key lockable unit features an easy to use push action button with soap level indicators placed either side.

Made in a quality brushed stainless steel finish.