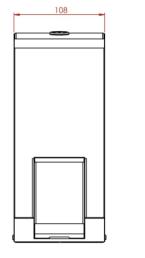

## **Product Dimensions:**

Height: 251mm Width: 108mm Depth: 91mm Weight: 1.2Kg Capacity: 900ml