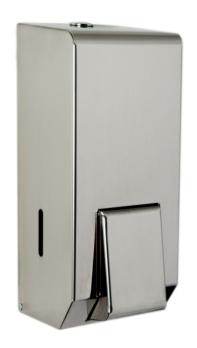

# Polished Stainless 900ml Liquid Soap Dispenser

## Manufactured in the UK

Stylish, modern and refillable soap dispenser, finished in a high quality polished stainless steel it offers a robust presence for all demanding washrooms.

The key lockable unit features an easy to use push action button with soap level indicators placed either side to monitor soap levels. The internal reservoir is easy to remove for cleaning and maintaining.

Made in a highly polished stainless steel finish.