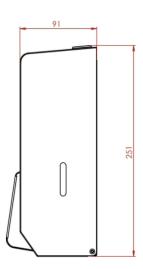

## **Product Dimensions:**

Height: 251mm Width: 108mm Depth: 91mm Weight: 1.2Kg Capacity: 900ml