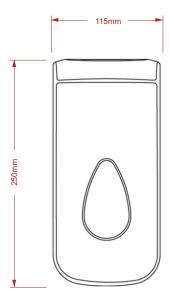

## PL20PBK

## Modular 900ml Black Liquid Soap Dispenser

## Product Features:

- Dispenses liquid soap (2ml Shot size)
- Suitable for most soaps and lotions on the market
- Choice of window colours
- Branding available
- Cover & Backplate: PET & ABS

Manufactured in the UK

The unit has a hand push operation with a refillable reservoir for liquid hand soap.

The 900ml capacity dispenser is ideal for commercial, institutional and light industrial situations. It features top quality ABS moulded parts and automatically locking cover.

Unit has an optional keyless entry facility / 1ml shot size pump is available upon request

## Product Dimensions:



Height: 250mm Width: 115mm Depth: 115mm Capacity: 900ml