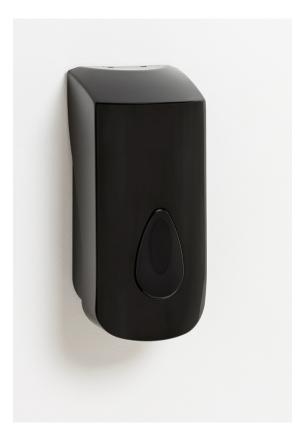

## Modular 900ml Black Liquid Soap Dispenser

## Product Features:

- Dispenses liquid soap (2ml Shot size)
- Suitable for most soaps and lotions on the market
- Choice of window colours
- Branding available
- Cover & Backplate: PET & ABS

Manufactured in the UK

The unit has a hand push operation with a refillable reservoir for liquid hand soap.

The 900ml capacity dispenser is ideal for commercial, institutional and light industrial situations. It features top quality ABS moulded parts and automatically locking cover.