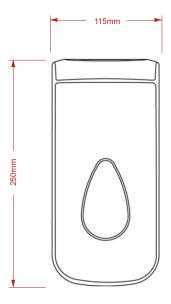

## PL20PWB

## Modular 900ml Liquid Soap Dispenser

## Product Features:

- Dispenses liquid soap (2ml Shot size)
- Suitable for most soaps and lotions on the market
- Large front window to check stock levels Choice of window colours
- Branding available
- Cover & Backplate: Transparent PET & ABS

Manufactured in the UK

The unit has a hand push operation with a refillable reservoir for liquid hand soap.

The 900ml capacity dispenser is ideal for commercial, institutional and light industrial situations. It features top quality ABS moulded parts and automatically locking cover.

Unit has an optional keyless entry facility / 1ml shot size pump is available upon request

## Product Dimensions:



Height: 250mm Width: 115mm Depth: 115mm Capacity: 900ml