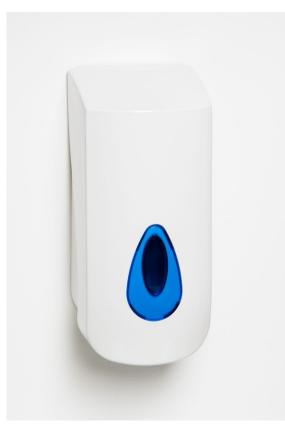

## PL20PWB

## Modular 900ml Liquid Soap Dispenser

## Product Features:

- Dispenses liquid soap (2ml Shot size)
- Suitable for most soaps and lotions on the market
- Large front window to check stock levels Choice of window colours
- Branding available
- Cover & Backplate: Transparent PET & ABS

Manufactured in the UK

The unit has a hand push operation with a refillable reservoir for liquid hand soap.

The 900ml capacity dispenser is ideal for commercial, institutional and light industrial situations. It features top quality ABS moulded parts and automatically locking cover.