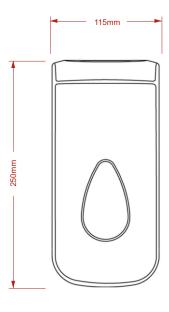

## PL21PBK

## Modular 900ml Black Sanitiser Spray Soap Dispenser

Product Features:

- Dispenses sanitiser soap (0.5ml Shot size)
- Suitable for most soaps and lotions on the market
- Choice of window colours
- Branding available
- Cover & Backplate: PET & ABS

Manufactured in the UK

This multipurpose unit has a hand push operation with a refillable reservoir.

This Spray soap dispenser is ideal for commercial, institutional and light industrial situations. It features top quality ABS moulded parts and automatically locking cover. Unit has an optional keyless entry facility.

Product Dimensions: