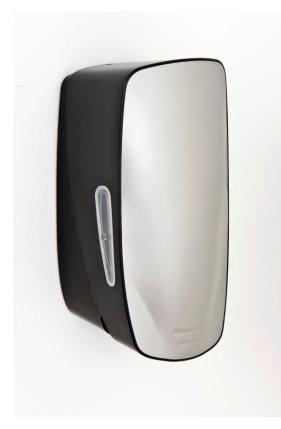

## PL21PBS

Mercury 900ml Sanitiser Soap Dispenser

Product Features:

- Dispenses sanitiser soap (0.5ml Shot size)
- Suitable for most soaps and lotions on the market
- Stainless Steel Coverplate
- Branding available
- Cover & Backplate: PET & ABS

Manufactured in the UK

The Mercury soap dispenser is classy and modern. Its stainless steel finish will bring any washroom a touch of luxury.

It is the ideal soap dispenser for high-end facilities, such as stylish hostels or trendy restaurants & lounge bars.