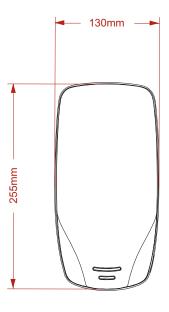

This unit is fitted with a spray pump to dispense sanitiser soap.

Product Dimensions:

Width: 130mm

Depth: 120mm