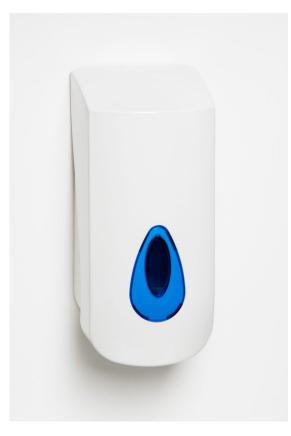

## Modular 900ml Sanitiser Spray Soap Dispenser

## Product Features:

- Dispenses sanitiser soap (0.5ml Shot size)
- Suitable for most soaps and lotions on the market
- Large front window to check stock levels Choice of window colours
- Branding available
- Cover & Backplate: Transparent PET & ABS

Manufactured in the UK

This multipurpose unit has a hand push operation with a refillable reservoir.

This Spray soap dispenser is ideal for commercial, institutional and light industrial situations. It features top quality ABS moulded parts and automatically locking cover. Unit has an optional keyless entry facility.