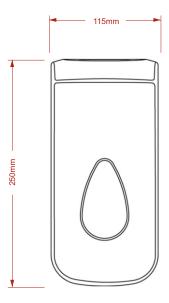

## PL21PWB

## Modular 900ml Sanitiser Spray Soap Dispenser

## Product Features:

- Dispenses sanitiser soap (0.5ml Shot size)
- Suitable for most soaps and lotions on the market
- Large front window to check stock levels Choice of window colours
- Branding available
- Cover & Backplate: Transparent PET & ABS

Manufactured in the UK

This multipurpose unit has a hand push operation with a refillable reservoir.

This Spray soap dispenser is ideal for commercial, institutional and light industrial situations. It features top quality ABS moulded parts and automatically locking cover. Unit has an optional keyless entry facility.

## Product Dimensions:



Height: 250mm Width: 115mm Depth: 115mm Capacity: 900ml