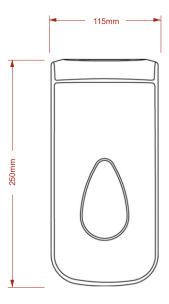

Manufactured in the UK

Product Dimensions:

Height: 250mm Width: 115mm Depth: 115mm Capacity: 900ml