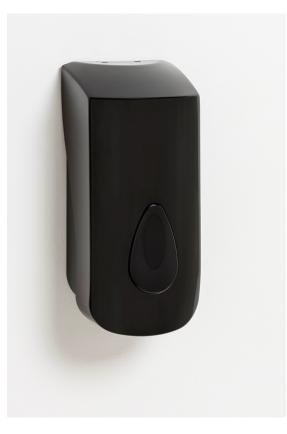

## Modular 900ml Black Foam Soap Dispenser

## **Product Features:**

- Dispenses foam soap (Shot size 20ml Foam, 0.6ml Liquid)
- Suitable for most soaps and lotions on the market
- Choice of window colours
- Branding available
- Cover & Backplate: PET & ABS

This multipurpose unit has a hand push operation with a refillable reservoir.

A Foam soap dispenser which is ideal for commercial, institutional and light industrial situations. It features top quality ABS moulded parts and automatically locking cover. This unit has an optional keyless entry facility.