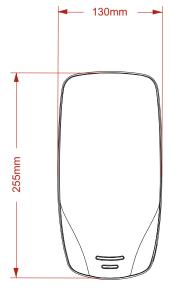

The soap dispenser is fitted with a foam pump for foaming soap.

**Product Dimensions:** 

Height: 250mm Width: 130mm Depth: 120mm Capacity: 900ml