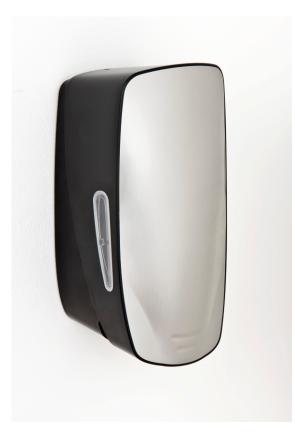

## Mercury 900ml Foam Soap Dispenser

Manufactured in the UK

The Mercury soap dispenser is classy and modern. Its stainless steel finish will bring any washroom a touch of luxury.

It is the ideal soap dispenser for high-end facilities, such as stylish hostels or trendy restaurants & lounge bars.

The soap dispenser is fitted with a foam pump for foaming soap.

**Product Dimensions:** 

Height: 250mm Width: 130mm Depth: 120mm Capacity: 900ml