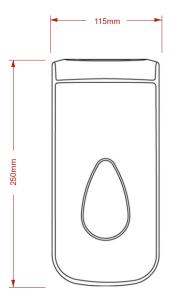

## PL23PWB

## Modular 900ml Liquid Pouch Soap Dispenser

## **Product Features:**

- Dispenses liquid soap (2ml Shot size)
- Suitable for most soaps and lotions on the market
- Large front window to check stock levels Choice of window colours
- Branding available
- Cover & Backplate: Transparent PET & ABS

Manufactured in the UK

The unit has a hand push operation with an adaptor for liquid hand soap pouches.

The 900ml capacity dispenser is ideal for commercial, institutional and light industrial situations. It features top quality ABS moulded parts and automatically locking cover.

Unit has an optional keyless entry facility / 1ml shot size pump is available upon request

## Product Dimensions:



Height: 250mm Width: 115mm Depth: 115mm Capacity: 900ml