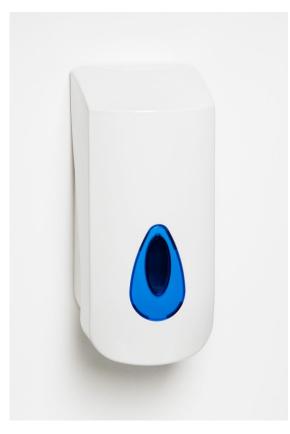

## PL23PWB

## Modular 900ml Liquid Pouch Soap Dispenser

## **Product Features:**

- Dispenses liquid soap (2ml Shot size)
- Suitable for most soaps and lotions on the market
- Large front window to check stock levels Choice of window colours
- Branding available
- Cover & Backplate: Transparent PET & ABS

Manufactured in the UK

The unit has a hand push operation with an adaptor for liquid hand soap pouches.

The 900ml capacity dispenser is ideal for commercial, institutional and light industrial situations. It features top quality ABS moulded parts and automatically locking cover.