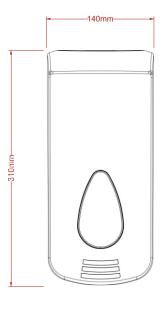

## PL25PWB

Modular 2 Ltr Liquid Soap Dispenser

**Product Features:** 

- Dispenses liquid soap (2ml Shot size)
- Suitable for most soaps and lotions on the market
- Large front window to check stock levels Choice of window colours
- Branding available
- Cover & Backplate: Transparent PET & ABS

Manufactured in the UK

A hard wearing, multi hygiene product dispenser. This 2 litre dispenses all standard liquid soaps. The unit is key lockable and has a viewing window to monitor soap levels.

The dispenser is ideal for warehouses factories and other industrial settings.

Product Dimensions:



Height: 310mm Width: 140mm Depth: 145mm Capacity: 2Ltr