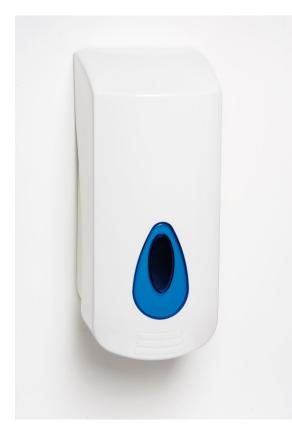

## PL25PWB

Modular 2 Ltr Liquid Soap Dispenser

**Product Features:** 

- Dispenses liquid soap (2ml Shot size)
- Suitable for most soaps and lotions on the market
- Large front window to check stock levels Choice of window colours
- Branding available
- Cover & Backplate: Transparent PET & ABS

Manufactured in the UK

A hard wearing, multi hygiene product dispenser. This 2 litre dispenses all standard liquid soaps. The unit is key lockable and has a viewing window to monitor soap levels.

The dispenser is ideal for warehouses factories and other industrial settings.