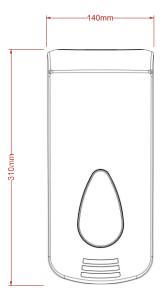

The dispenser is ideal for warehouses factories and other industrial settings.

Product Dimensions:

Height: 310mm Width: 140mm Depth: 145mm Capacity: 2Ltr