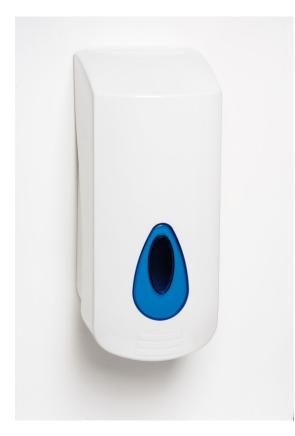

## PL26PWB

Modular 2 Ltr Non-Solvent Beaded Soap Dispenser

**Product Features:** 

- Dispenses non solvent beaded soap (3ml Shot size)
- Suitable for most soaps and lotions on the market
- Large front window to check stock levels Choice of window colours
- Branding available
- Cover & Backplate: Transparent PET & ABS

Manufactured in the UK

A hard wearing, multi hygiene product dispenser. This 2 litre dispenses Beaded Non Solvent Based products. The high tech pumps are designed to distribute thick barrier and beaded based products.

The dispenser is ideal for warehouses factories and other industrial settings.

Product Dimensions:

Height: 310mm Width: 140mm Depth: 145mm Capacity: 2Ltr