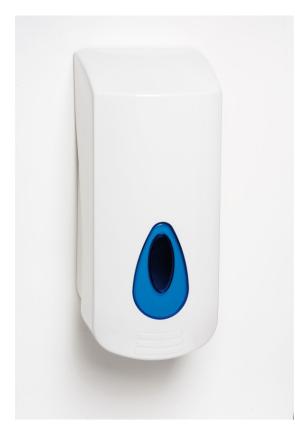

## PL27PWB

Modular 2 Ltr Solvent Beaded Soap Dispenser

**Product Features:** 

- Dispenses solvent based beaded soap (3ml Shot size)
- Suitable for most soaps and lotions on the market
- Large front window to check stock levels Choice of window colours
- Branding available
- Cover & Backplate: Transparent PET & ABS

Manufactured in the UK

A hard wearing, refillable multi hygiene product dispenser. This 2 litre dispenses all Beaded Solvent Based products.

The high tech pumps are designed to distribute thick barrier creams and solvent based products.

The dispenser is ideal for warehouses factories and other industrial settings.

Product Dimensions: