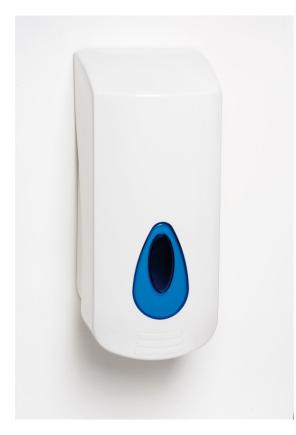

## PL28PWB

Modular 2 Ltr Pumice Soap Dispenser

**Product Features:** 

- Dispenses pumice soap (3ml Shot size)
- Suitable for most soaps and lotions on the market
- Large front window to check stock levels Choice of window colours
- Branding available
- Cover & Backplate: Transparent PET & ABS

Manufactured in the UK

A hard wearing, multi hygiene product dispenser. This 2 litre dispenses extreme industrial products.

The high tech pumps are designed to distribute extreme pumice based products.

The dispenser is ideal for warehouses factories and other industrial settings.