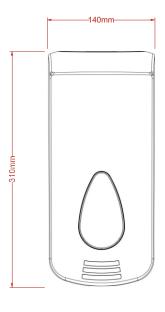

## PL28PWB

Modular 2 Ltr Pumice Soap Dispenser

**Product Features:** 

- Dispenses pumice soap (3ml Shot size)
- Suitable for most soaps and lotions on the market
- Large front window to check stock levels Choice of window colours
- Branding available
- Cover & Backplate: Transparent PET & ABS

Manufactured in the UK

A hard wearing, multi hygiene product dispenser. This 2 litre dispenses extreme industrial products.

The high tech pumps are designed to distribute extreme pumice based products.

The dispenser is ideal for warehouses factories and other industrial settings.

Product Dimensions: