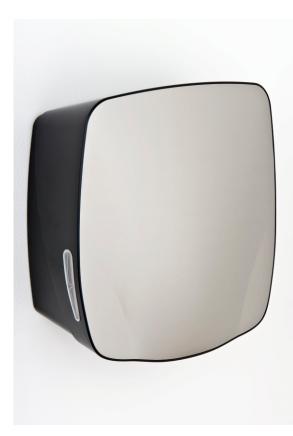

## PL30PBS

## Mercury Hand Towel Dispenser

The Mercury hand towel dispenser fits the smallest of washrooms, but has the style to carry off bigger luxury spaces too. With its minimalist good looks and clean stainless steel finish, it is an attractive addition to any washroom.

The holder fits two packs of interleafed towels (C-fold, Z-fold etc.) and has two viewing windows to check stock levels.