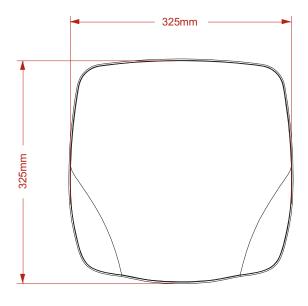

## Product Dimensions:

Height: 325mm Width: 325mm Depth: 150mm Capacity: 200mm Stack