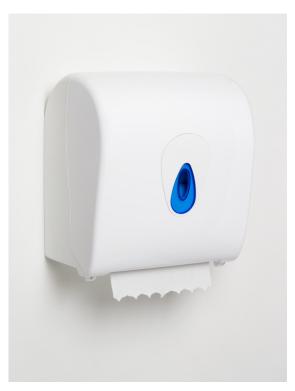

## Modular Autocut Hand Towel Dispenser

The autocut hand towel dispenser is ideal for environments where hygiene is paramount. The system delivers pre-measured flat sheets of paper towel ready to use, minimising the risk of cross contamination as only the paper is touched not the dispenser.

Brightwell's mechanical autocut dispenser is the latest addition to its iconic Modular washroom range. It offers consistent quality and performance in an attractive design, with maximum efficiency through its economical 23.5cm towel sheet length.