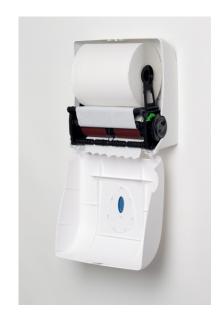

## **Product Features:**

- Compact design One of the smallest autocut units in the market that runs standard size paper towel rolls
- Easy loading automatic paper loading mechanism when closing the dispenser
- Hygienic users only touch the paper towel they are using, not the dispenser
- Low pull force the 0.5kgf pull strength allows the use of a low grammage paper without tabbing
- Cutting blade The cutting blade is made of a special compound which re-sharps itself every time it cuts the paper and can be easily extracted for cleaning and maintenance
- Choice of coloured windows
- Branding Available

The autocut hand towel dispenser is ideal for environments where hygiene is paramount. The system delivers pre-measured flat sheets of paper towel ready to use, minimising the risk of cross contamination as only the paper is touched not the dispenser.