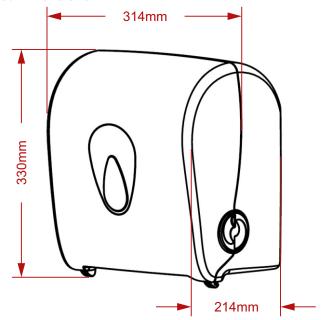

## **Product Dimensions:**

Height: 330mm Width: 314mm Depth: 214mm

Capacity: Max Roll Diameter 19.5cm Standard Roll Width 20cm Core Diameter 3.7cm