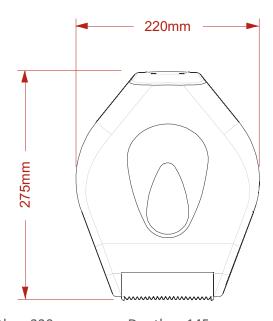

### **Product Dimensions:**

Height: 275mm Width: 220mm Depth: 145mm Capacity: 200mm Diameter Roll