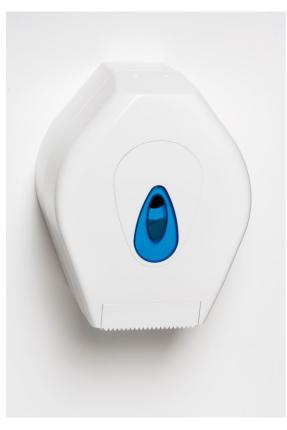

#### Product Features:

- Clever reversible spigot fits different roll-core diameters
- For perforated and non-perforated paper
- · Effortless restocking
- Choice of coloured windows
- Branding available
- Cover & Back Plate: Transparent PET & ABS

#### Manufactured in the UK

This small jumbo dispenser is a strong and compact unit. It is suitable for a wide range of commercial toilet rolls, compatible with both perforated and un-perforated papers and comes with a reversible spigot to accommodate a variety of roll core diameters.