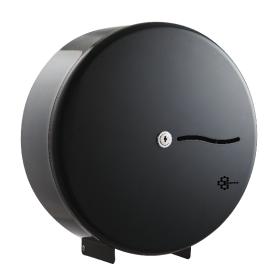

## Graphite Grey Metal 12" Round Jumbo Dispenser

## Product Features:

- Dispenses Jumbo Toilet Tissue Paper
- Grey powder coat epoxy finish
- Standard 2¼ inch core / 3 inch available
- Key Lockable

## Manufactured in the UK

A large capacity Jumbo toilet tissue dispenser that is key lockable and hinged for easy access to replace the existing roll. It will accommodate up to a 320mm roll and has a level indicator to ensure paper is always convenient to monitor.

The unit features a full back plate and has a functional locking system using a T-Bar lock and 118 key. This lock and key operation accomplishes smooth engagement between the cover and back plate fashioning a user friendly product.

The dispenser is manufactured in a Grey powder coat epoxy finish.