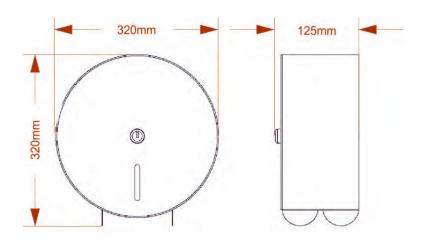

## **Product Dimensions:**

Height: 320mm Width: 320mm Depth: 125mm Weight: 2Kg Capacity: 320mm Roll