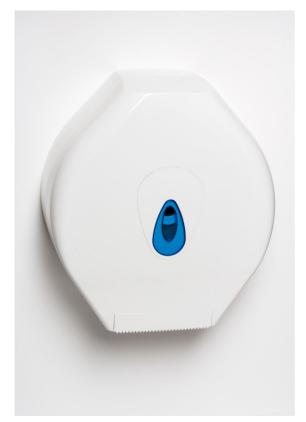

## PL42PWB

Modular Large Jumbo Dispenser

**Product Features:** 

- Clever reversible spigot fits different roll-core diameters
- For perforated and non-perforated paper
- Effortless restocking
- Choice of coloured windows
- Branding available
- Cover & Back Plate: Transparent PET & ABS

Manufactured in the UK

This large jumbo dispenser is a strong and compact unit. It is suitable for a wide range of commercial toilet rolls, compatible with both perforated and un-perforated papers and comes with a reversible spigot to accommodate a variety of roll core diameters.

Product Dimensions:

Capacity: 300mm Diameter Roll