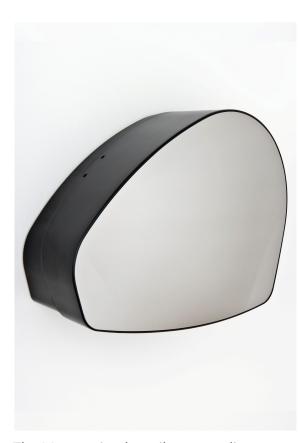

## Mercury Jumbo Dispenser

## Product Features:

- Holds a small jumbo roll + stub, to keep paper wastage to a minimum
- Stainless Steel Coverplate
- Branding available
- Cover & Backplate: PET & ABS

Manufactured in the UK

The Mercury jumbo toilet paper dispenser offers a clever combination of style and practicity.

Its design enables a full roll alongside a stub roll, reducing paper waste and helping to keep the cubicle neat and tidy, while its stainless steel finish brings an immediate touch of modern luxury to any washroom.