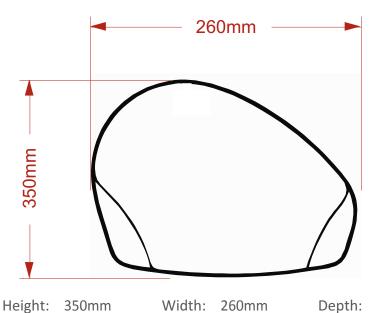

## **Product Dimensions:**

Capacity: Max Width 110mm Core Size 50 -65mm

200mm diameter, 100mm stub roll

Depth: 140mm