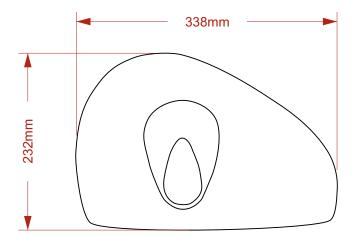

## **Product Dimensions:**

Height: 232mm Width: 338mm Depth: 123mm Capacity: 200mm Diameter Roll 100mm Diameter Stub