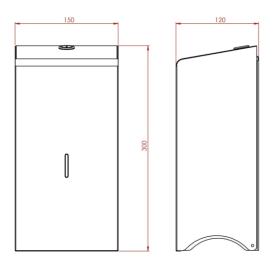

The dispenser is designed to hold all variants of corematic paper that's currently available in the market place.

Made in a white powder coat epoxy finish.

Product Dimensions:

Height: 300mm Width: 150mm Depth: 120mm Weight: 2.2Kg Capacity: x2 Corematic Rolls