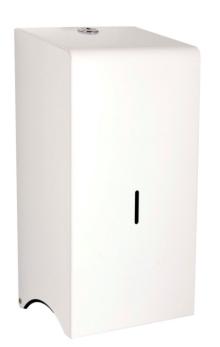

## PL44MWH

White Metal 2-Roll Dispenser

**Product Features:** 

- Dispenses 2 rolls of Corematic paper
- White powder coat epoxy finish
  - Key Lockable

## Manufactured in the UK

Unique design and styling enables this dispenser to fit in small areas without taking up valuable space.

Fitted with a slim line lock, this dispenser enables the storage of two corematic toilet paper rolls. As the first roll is used up, the core splits allowing the second roll to fall effortlessly into place.

The dispenser is designed to hold all variants of corematic paper that's currently available in the market place.

Made in a white powder coat epoxy finish.

Product Dimensions:

Height: 300mm Width: 150mm Depth: 120mm Weight: 2.2Kg Capacity: x2 Corematic Rolls